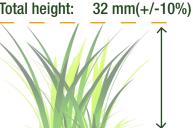

Pile height:

apprx. 30 mm(+/- 10%)

Total weight:

1.680 gr./m2 (+/- 10%)

Pile weight:

860 gr./m<sup>2</sup> (+/- 10%)