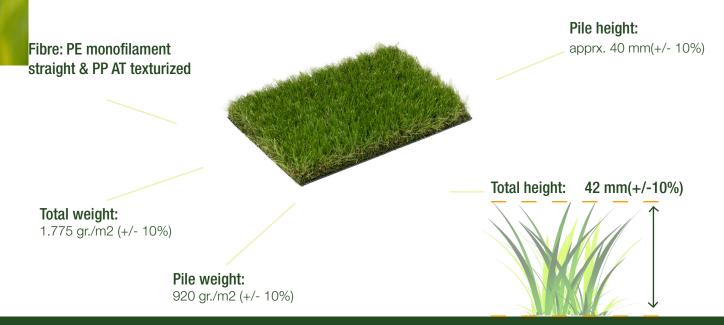

## **Technical specifications**

| Туре          | e of | product |
|---------------|------|---------|
| Pile material |      |         |

Yarn quality

Gauge Primary backing Secondary backing Waterpermeability Stiches per 10 cm Number of tufts Backing

Applications Width Roll Length Yarn shape

- :Tufted artificial grass
- : PE-monofilament straight & PP AT-texurized
- : Environmental friendly, free of lead and cadmium, according REACH-norm.
- : 3.8 CP
- :100% PP black, UV-stabilized
- : Latex, with drainage holes
- : 60 litre/min/m2 : 18
- : 19.215 m2
- : Outdoor grass backing(also available with ecobacking) : Gardens, landscaping
- : 200 + 400 cm
- : 25 m
- : C-shape